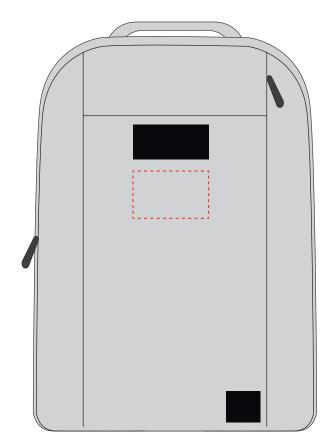

## ARTWORK SCALE 25%

## Product Image for visualisation - colours may vary

ARTWORK SCALE 100% Max print area: 80mm x 50mm

The dashed line is to demonstrate print area and will not appear on your printed item